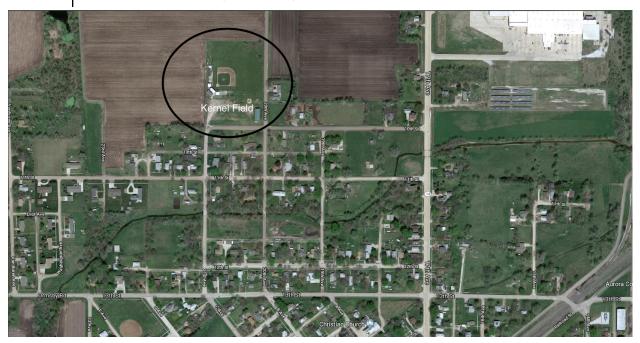

### Kernels vs. Fort Calhoun

Thursday, April 8th, 2021 5:00pm Varsity & 7:00pm JV

We look forward to competition at Kernel Baseball Field. Below you will find an itinerary of events so you are prepared. Please contact Justin Anderson at (402) 430-9150, if there are any questions.

#### **General Information**

- Games played at Kernel Field 2910 10th Street
- Visiting team will sit in the dugout along the first base line.
- Water will be provided for both benches
- Bus parking will be available south of the field
- Visitors will not have locker rooms at Kernel Field. Locker rooms could be arranged at Central City Public Schools if needed.